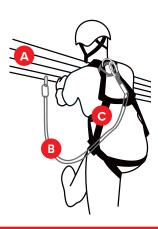

# **HOW TO GET THE RIGHT EQUIPEMENT**

All fall protection systems must be composed of:

#### **A** ANCHORING

#### ANCHORING DEVICE: ANCHORING TIE. MOBILE ANCHORING MOBILE ANCHORING POINT...

This is the attachment point on which the user's safety depends. It can be permanent or temporary and varies according to the industry concerned, the work to be done, the type of installation and the overall structure.

#### **B** THE CONNECTION DEVICE

It connects the harness and the anchor point. It is composed of a lanyard, an automatic winder or mobile fall arrest systems.

#### **C** THE HARNESS

This is the body gripping device intended to stop falls.

#### There are 2 types:

- Fall arrest harnesses
- Suspension harnesses with belt and thigh reinforcements for rope work. They are chosen according to the environment and the task to be performed. Support belts are not a fall arrest system.