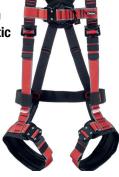

# **LX PREMIUM Harness**

#### P70YVVW

2-point fall arrest harness with horizontal leg straps and stretch straps at the shoulders, automatic aluminum buckles

Universal size