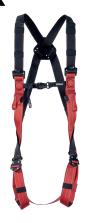

# **LX COMFORT Harness**

#### **P70VHSE**

2-point fall arrest harness with automatic aluminum buckles and stretch straps at the shoulders Universal size