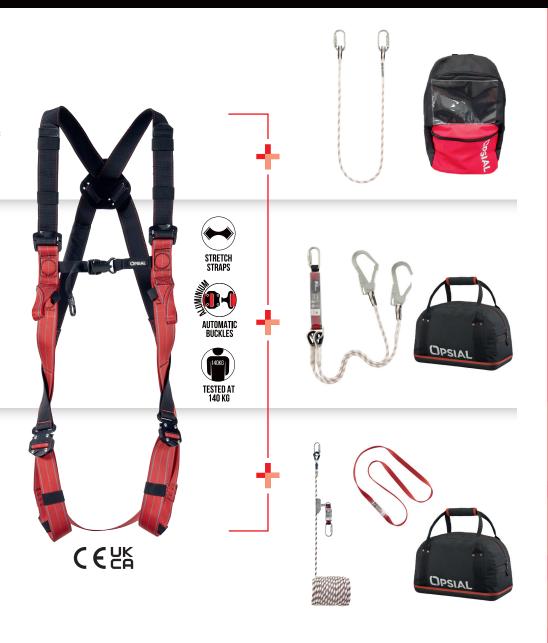

# **READY-TO-USE** KITS

## MOBILE PLATFORM Kit

#### P704KN2

#### KIT COMPOSITION:

- 1 LX COMFORT 2-point fall arrest harness
- 1 positioning lanyard 1.5 m with 2 automatic
  ¼ turn carabiners LX16
- 1 transport backpack

## **SCAFFOLDING Kit**

#### P70L9MK

#### KIT COMPOSITION:

- 1 LX COMFORT 2-point fall arrest harness
- 1 double lanyard 1.5 m with absorber, automatic ¼ turn carabiner and 2 large opening hooks
- 1 transport bag with solid bottom

#### **ROOFING Kit**

#### P709GCL

#### **KIT COMPOSITION:**

- 1 LX COMFORT 2-point fall arrest harness
- 1 rope grab with absorber
- 2 LX16 auto ¼ turn carabiners
- 1 (20 m) rope
- 1 anchor tie (0.8 m)
- 1 transport bag with solid bottom