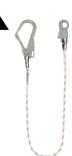

# Positioning lanyard 1.5 M

#### P70SW5I

Positioning lanyard 1.5 m with 1 steel hook small opening 18 mm and 1 steel hook large opening 50.8 mm