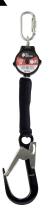

# LYNX 2 M fall arrester

#### P70E0LG

2 m fall arrest reel with automatic return, automatic quarter turn carabiner LX16 and 60 mm wide opening aluminium hook