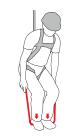

**LX COMFORT Harness**

#### **P70VHSE**

2-point fall arrest harness with automatic aluminum buckles and stretch straps at the shoulders Universal size









# LYNX 2 M fall arrester

#### P70E0LG

2 m fall arrest reel with automatic return, automatic quarter turn carabiner LX16 and 60 mm wide opening aluminium hook



# Positioning lanyard 1.5 M

#### P70SW5I

Positioning lanyard 1.5 m with 1 steel hook small opening 18 mm and 1 steel hook large opening 50.8 mm



# Double lanyard 1.5 M

#### **P705UXY**

Double lanyard 1.5 m with energy absorber, automatic 1/4 turn carabiner LX16 and 2 steel hooks large opening 50.8 mm



## **Carabiner LX16**

#### P70040X

Automatic 1/4 turn steel carabiner LX16 opening 16 mm



## Anti-trauma straps

#### P70H30S

Pair of trauma relief straps







# **HOW TO GET THE RIGHT EQUIPEMENT**

All fall protection systems must be composed of:

#### **A** ANCHORING

#### ANCHORING DEVICE: ANCHORING TIE. MOBILE ANCHORING MOBILE ANCHORING POINT...

This is the attachment point on which the user's safety depends. It can be permanent or temporary and varies according to the industry concerned, the work to be done, the type of installation and the overall structure.

#### **B** THE CONNECTION DEVICE

It connects the harness and the anchor point. It is composed of a lanyard, an automatic winder or mobile fall arrest systems.

#### **C** THE HARNESS

This is the body gripping device intended to stop falls.

#### There are 2 types:

- Fall arrest harnesses
- Suspension harnesses with belt and thigh reinforcements for rope work. They are chosen ac