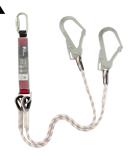

## **SCAFFOLDING Kit**

#### KIT COMPOSITION:

- 1 LX COMFORT 2-point fall arrest harness
- 1 double lanyard 1.5 m with absorber, automatic ¼ turn carabiner and 2 large opening hooks
- 1 transport bag with solid bottom