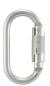

## **Carabiner LX16**

#### P70040X

Automatic 1/4 turn steel carabiner LX16 opening 16 mm